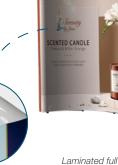

### **Traditional Pop-Ups**

Hook-and-loopreceptive Fabric High-quality polyester fiber.

Laminated center mural panels with fabric end panels

**Mural Panel** Titan™ no-curl laminated media is rigid so it will not wrinkle or curl.

Laminated full mural panels