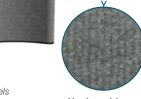

#### **Block-Out Fabric**

Block-out fabric is designed to prevent light from showing through the display. It is a good option for brightly lit areas.

### Recycled Polyester Knit

Sustainable recycled polyester knit is made with fibers recycled from plastic bottles.