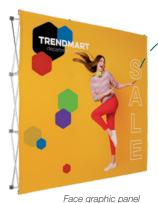

### **Splash Pop-Ups**

#### **Block-Out Fabric**

Block-out fabric is designed to prevent light from showing through the display. It is a good option for brightly lit areas.

### Recycled Polyester Knit

Sustainable recycled polyester knit is made with fibers recycled from plastic bottles.