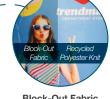

#### **Block-Out Fabric**

Block-out fabric is designed to prevent light from showing through the display. It is a good option for brightly lit areas.

### Recycled Polyester Knit

Sustainable recycled polyester knit is made with fibers recycled from plastic bottles.