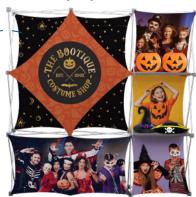

### **GeoMetrix Pop-Ups**

Polyester Double Knit Stretches both ways to create a taut fit on GeoMetrix frames, giving you countless options for setting up a creative display.

Deluxe GeoMetrix 9-Quad Classic