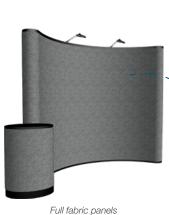

### **Splash Pop-Ups**

#### **Block-Out Fabric**

Block-out fabric is designed to prevent light from showing through the display. It is a good option for brightly lit areas.

### Recycled Polyester Knit

Sustainable recycled polyester knit is made with fibers recycled from plastic bottles.